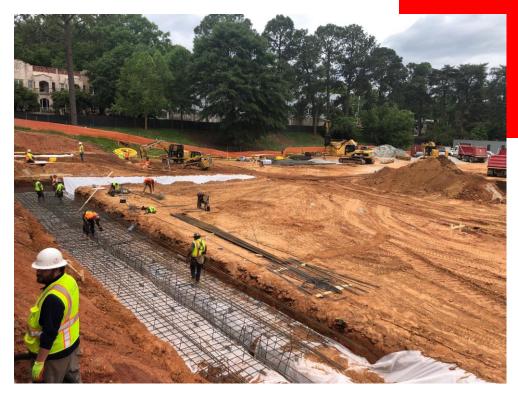

# Installation of Foundation Rebar on South Wall of New Addition

Overview of South and West Foundations at New Addition

Rebar getting prepped for concrete Pour of South and West Foundations on 5/1

Mason Refacing Block in 8<sup>th</sup> Street Group Bathrooms for new Ceramic Wall Tile