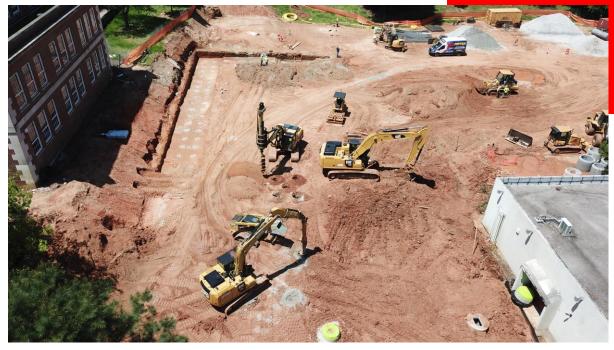

## Foundation at South Wall of New Addition

Progress of South Wall Foundation at New Addition

# Installation of Foundation Rebar on South Wall of New Addition

Overview of South and West Foundations at New Addition

Rebar getting prepped for concrete Pour of South and West Foundations on 5/1

Mason Refacing Block in 8<sup>th</sup> Street Group Bathrooms for new Ceramic Wall Tile