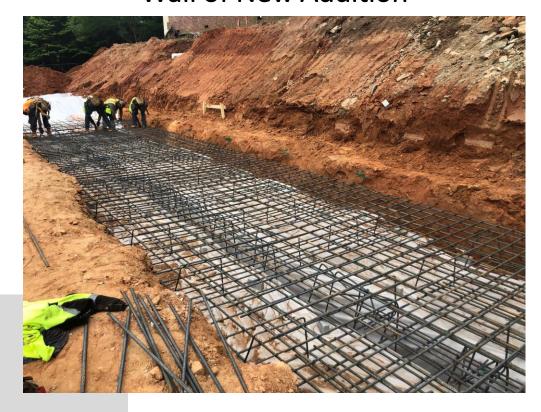

# Installation of Foundation Rebar on South Wall of New Addition

Overview of South and West Foundations at New Addition

Rebar getting prepped for concrete Pour of South and West Foundations on 5/1

Mason Refacing Block in 8<sup>th</sup> Street Group Bathrooms for new Ceramic Wall Tile