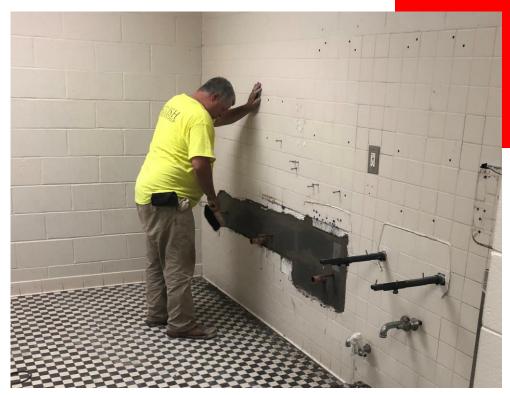

# Installation of Foundation Rebar on South Wall of New Addition

Overview of South and West Foundations at New Addition

Rebar getting prepped for concrete Pour of South and West Foundations on 5/1

Mason Refacing Block in 8<sup>th</sup> Street Group Bathrooms for new Ceramic Wall Tile