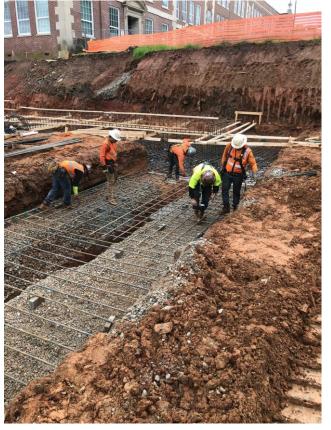

# Installation of Foundation Rebar on South Wall of New Addition

Overview of South and West Foundations at New Addition

Rebar getting prepped for concrete Pour of South and West Foundations on 5/1

Mason Refacing Block in 8<sup>th</sup> Street Group Bathrooms for new Ceramic Wall Tile