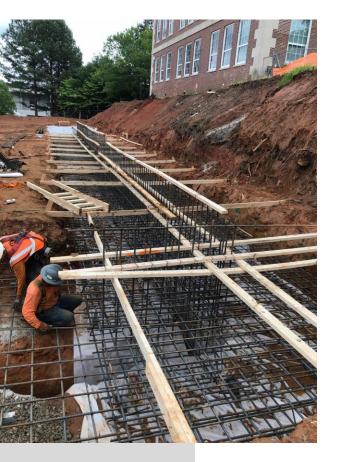

## Foundation at South Wall of New Addition

Progress of South Wall Foundation at New Addition

# Installation of Foundation Rebar on South Wall of New Addition

Overview of South and West Foundations at New Addition

Rebar getting prepped for concrete Pour of South and West Foundations on 5/1

Mason Refacing Block in 8<sup>th</sup> Street Group Bathrooms for new Ceramic Wall Tile